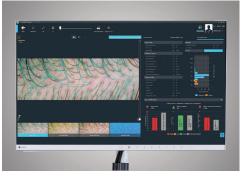

#### TrichoLAB report: A precise base for your decision

TrichoLAB provides you with detailed trichoscopic evaluations and a second opinion from world experts with possible treatment suggestions or pre-surgery qualification. The method is truly non-invasive, without clipping, depilation or biopsy. The **TrichoLAB report** contains different parameters, such as number of hairs, hair shaft diameter and follicular unit distribution. You can specifies the report by yourself or just outsource the analysis to TrichoLAB.

## TrichoLAB Space: Experience Artificial Intelligence

The software supports doctors in the evaluation of scalp and hair disorders and paves the way to more objective treatment decisions tailored to the patients' needs. Powered by Artificial Intelligence (AI), you can prepare the patient for trichogram with **Shave Assist**, profit from imaging with **FotoWizzard** and automatically localize the same spot on the scalp with the unique **Virtual Tattoo** technology.