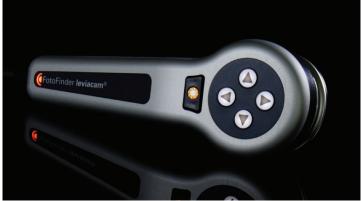

# leviacam: Maximum performance in trichoscopy

The elegant digital **leviacam** offers the full FotoFinder experience in the most compact camera with an unbeatable wide field of view. Despite its small size and 220 g flyweight, **leviacam** is a powerful solution for overview and micro photography. With autofocus and TwinLight for immersion and polarization. That's the difference between a camera that's just light and one that surpasses all other standards.