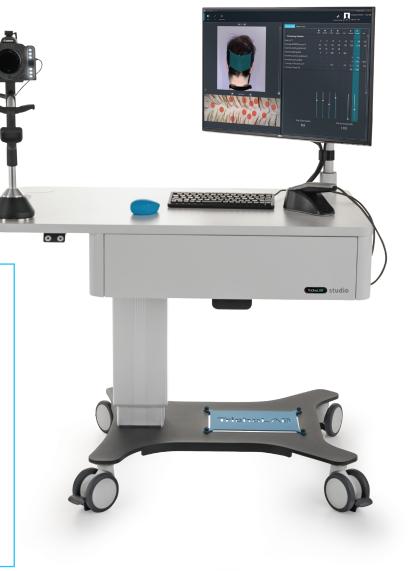

# Cutting-edge technology for hair experts and surgeons

**TrichoLAB studio** is the first device combining standardized global imaging and precise microphotography both for surgical and nonsurgical use. The FotoFinder portrait stand with unique **PolFlash** lighting system guarantees reproducible scalp photography. It can be swiveled 180° from left to right and allows you to take impressive cross-polarized global pictures to visualize the areas affected by hair loss (frontal, temporal, occipital, vertex, temple). In addition, the **leviacam** provides you with brilliant trichoscopic photos.

# leviacam: Maximum performance in trichoscopy

The elegant digital **leviacam** offers the full FotoFinder experience in the most compact camera with an unbeatable wide field of view. Despite its small size and 220 g flyweight, **leviacam** is a powerful solution for overview and micro photography. With autofocus and TwinLight for immersion and polarization. That's the difference between a camera that's just light and one that surpasses all other standards.