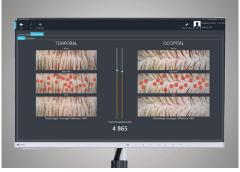

#### TrichoLAB report: A precise base for your decision

TrichoLAB provides you with detailed trichoscopic evaluations and a second opinion from world experts with possible treatment suggestions or pre-surgery qualification. The method is truly non-invasive, without clipping, depilation or biopsy. The **TrichoLAB report** contains different parameters, such as number of hairs, hair shaft diameter and follicular unit distribution. You can specifies the report by yourself or just outsource the analysis to TrichoLAB.

#### Transplanner®: Design hair transplants easily

With the **TrichoLAB Transplanner** you can design hair transplants fast and precisely. Based on the cumulative hair thickness and with reliable figures, it objectively specifies the available grafts in the donor area as well as the needed ones in the recipient area for an optimal result. The technology saves you and your patient time and quickly quantifies whether a surgery will be successful. All that at the very initial visit, without shaving the patient!