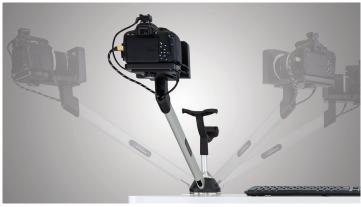

# Cutting-edge technology for hair experts and surgeons

**TrichoLAB studio** is the first device combining standardized global imaging and precise microphotography both for surgical and nonsurgical use. The FotoFinder portrait stand with unique **PolFlash** lighting system guarantees reproducible scalp photography. It can be swiveled 180° from left to right and allows you to take impressive cross-polarized global pictures to visualize the areas affected by hair loss (frontal, temporal, occipital, vertex, temple). In addition, the **leviacam** provides you with brilliant trichoscopic photos.